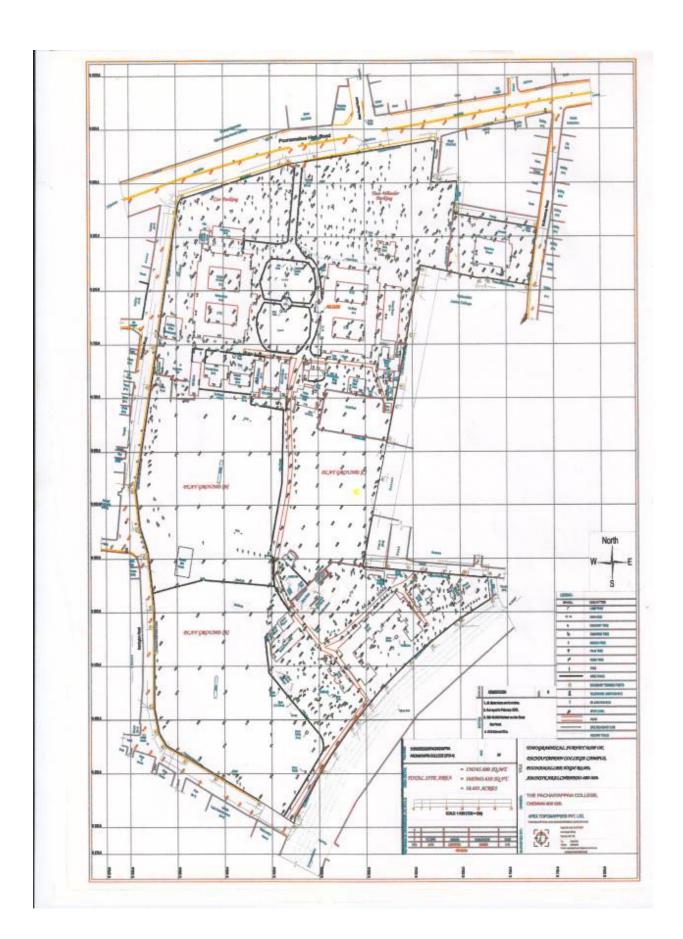

| 4.1.2 Enclose the Master Plan of the college campus indicating t physical infrastructure and the projected future expansions. | he | existing |
|-------------------------------------------------------------------------------------------------------------------------------|----|----------|
|                                                                                                                               |    |          |
|                                                                                                                               |    |          |
|                                                                                                                               |    |          |
|                                                                                                                               |    |          |
|                                                                                                                               |    |          |
|                                                                                                                               |    |          |
|                                                                                                                               |    |          |
|                                                                                                                               |    |          |
|                                                                                                                               |    |          |
|                                                                                                                               |    |          |
|                                                                                                                               |    |          |